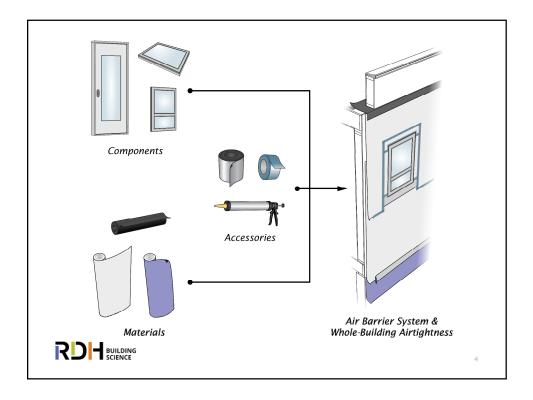

## Why We Care

- → Infiltration and Exfiltration Affect:
  - $\rightarrow$  Building Energy Consumption Heat Loss and Gains (\$)
  - $\rightarrow$  Indoor Air Quality Pollutants
  - $\rightarrow$  Building Durability Condensation
  - $\rightarrow$  Occupant Comfort  $\ -$  Thermal & Acoustics