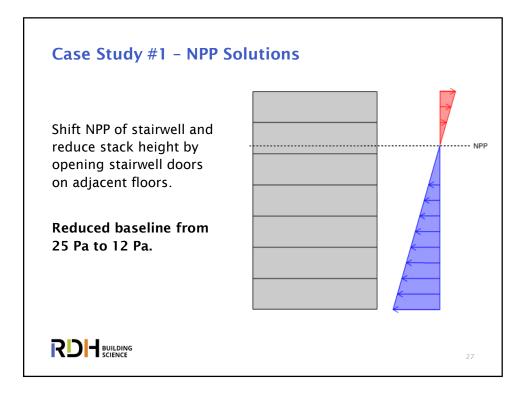

## Case Study #1: Residential Tower

- → 125m tall 40-storey multi-unit residential building
- → Only 5°C  $\Delta$ T  $\approx$  25 Pa Stack Effect