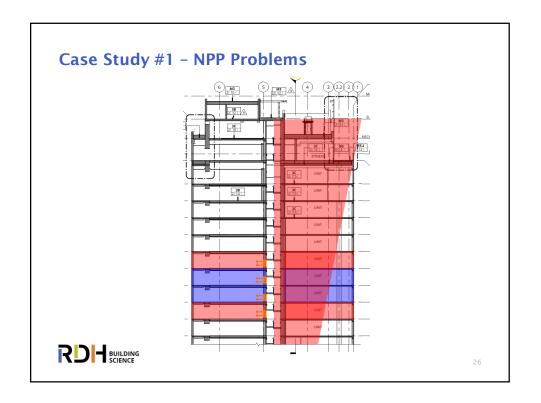

## Case Study #1: Residential Tower

- → 125m tall 40-storey multi-unit residential building
- → Only 5°C  $\Delta$ T  $\approx$  25 Pa Stack Effect