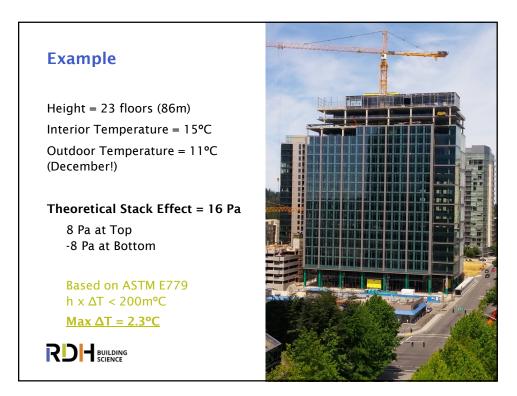

## Why We Care

- → Infiltration and Exfiltration Affect:
  - $\rightarrow$  Building Energy Consumption Heat Loss and Gains (\$)
  - $\rightarrow$  Indoor Air Quality Pollutants
  - $\rightarrow$  Building Durability Condensation
  - $\rightarrow$  Occupant Comfort  $\ -$  Thermal & Acoustics







2

































10



## Case Study #1: Residential Tower

- → 125m tall 40-storey multi-unit residential building
- → Only 5°C  $\Delta$ T  $\approx$  25 Pa Stack Effect

## Strategy:

- → Test one 2-floor section per 10 typical floors
- $\rightarrow$  Testing top and bottom floor
- → Test unique floors (restaurant on L8)

















| Case Study #1: Residential Tower The Results |                     |                       |                     |                    |                    |                    |                      |
|----------------------------------------------|---------------------|-----------------------|---------------------|--------------------|--------------------|--------------------|----------------------|
| Test<br>Condition                            | Zone A<br>(Le