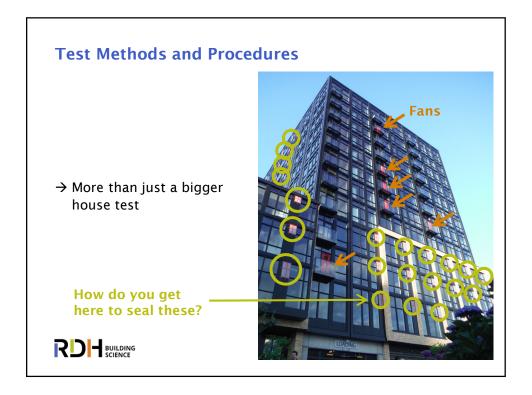

## Case Study #1: Residential Tower

- → 125m tall 40-storey multi-unit residential building
- → Only 5°C  $\Delta$ T  $\approx$  25 Pa Stack Effect

## Strategy:

- → Test one 2-floor section per 10 typical floors
- $\rightarrow$  Testing top and bottom floor
- → Test unique floors (restaurant on L8)

| Case Study #1: Residential Tower The Results |                     |                       |                     |                    |                    |                    |                      |
|----------------------------------------------|---------------------|-----------------------|---------------------|--------------------|--------------------|--------------------|----------------------|
| Test<br>Condition                            | Zone A<br>(Level 1) | Zone B<br>(Level 2-3) | Zone C<br>(Level 8) | Zone D<br>(L12-13) | Zone E<br>(L21-22) | Zone F<br>(L31-32) | Zone G<br>(Level 39) |
| Depressurize                                 | 0.82                | 0.86                  | 1.38                | 0.90               | 0.93               | 0.67               | 1.16                 |
| Pressurize                                   | 0.85                | 1.18                  | 1.54                | 1.32               | 0.92               | 0.65               | 1.29                 |
| Average                                      | 0.83                | 1.03                  | 1.46                | 1.11               | 0.93               | 0.66               | 1.22                 |
|                                              |                     |                       |                     |                    |                    |                    |                      |
|                                              |                     |                       |                     |                    |                    |                    | 30                   |