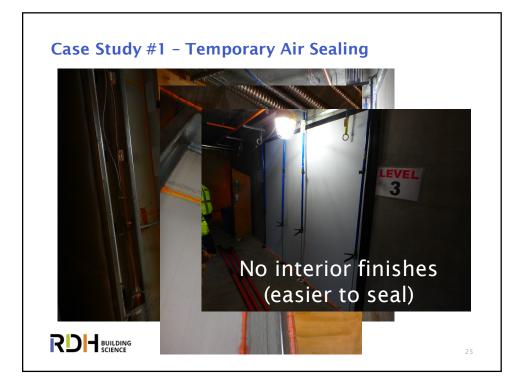

## Case Study #1: Residential Tower

- → 125m tall 40-storey multi-unit residential building
- → Only 5°C  $\Delta$ T  $\approx$  25 Pa Stack Effect

## Strategy:

- → Test one 2-floor section per 10 typical floors
- $\rightarrow$  Testing top and bottom floor
- → Test unique floors (restaurant on L8)

| Case Study #1: Residential Tower The Results |                     |                       |                     |                    |                    |                    |                      |
|----------------------------------------------|---------------------|-----------------------|---------------------|--------------------|--------------------|--------------------|----------------------|
| Test<br>Condition                            | Zone A<br>(Level 1) | Zone B<br>(Level 2-3) | Zone C<br>(Level 8) | Zone D<br>(L12-13) | Zone E<br>(L21-22) | Zone F<br>(L31-32) | Zone G<br>(Level 39) |
| Depressurize                                 | 0.82                | 0.86                  | 1.38                | 0.90               | 0.93               | 0.67               | 1.16                 |
| Pressurize                                   | 0.85                | 1.18                  | 1.54                | 1.32               | 0.92               | 0.65               | 1.29                 |
| Average                                      | 0.83                | 1.03                  | 1.46                | 1.11               | 0.93               | 0.66               | 1.22                 |
|                                              |                     |                       |                     |                    |                    |                    |                      |
|                                              |                     |                       |                     |                    |                    |                    | 30                   |