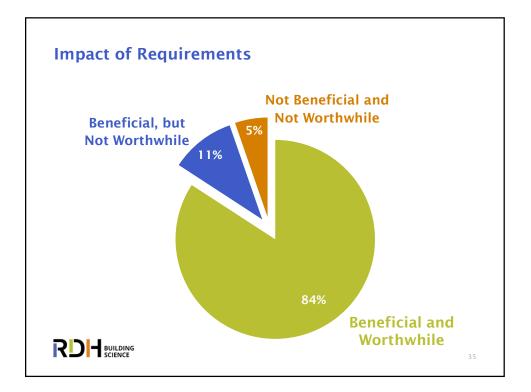

| 0.85                | 1.18                  | 1.54                | 1.32               | 0.92               | 0.65               | 1.29                 |
| Average                                      | 0.83                | 1.03                  | 1.46                | 1.11               | 0.93               | 0.66               | 1.22                 |
|                                              |                     |                       |                     |                    |                    |                    |                      |
|                                              |                     |                       |                     |                    |                    |                    | 30                   |