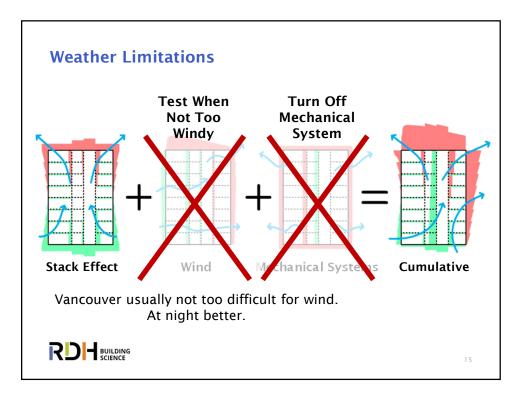

## Why We Care

- → Infiltration and Exfiltration Affect:
  - $\rightarrow$  Building Energy Consumption Heat Loss and Gains (\$)
  - $\rightarrow$  Indoor Air Quality Pollutants
  - $\rightarrow$  Building Durability Condensation
  - $\rightarrow$  Occupant Comfort  $\ -$  Thermal & Acoustics







2

































10



## Case Study #1: Residential Tower

- → 125m tall 40-storey multi-unit residential building
- → Only 5°C  $\Delta$ T  $\approx$  25 Pa Stack Effect

## Strategy:

- → Test one 2-floor section per 10 typical floors
- $\rightarrow$  Testing top and bottom floor
- → Test unique floors (restaurant on L8)

















| Case Study #1: Residential Tower The Results |                     |                       |                     |                    |                    |                    |                      |
|----------------------------------------------|---------------------|-----------------------|---------------------|--------------------|--------------------|--------------------|----------------------|
| Test<br>Condition                            | Zone A<