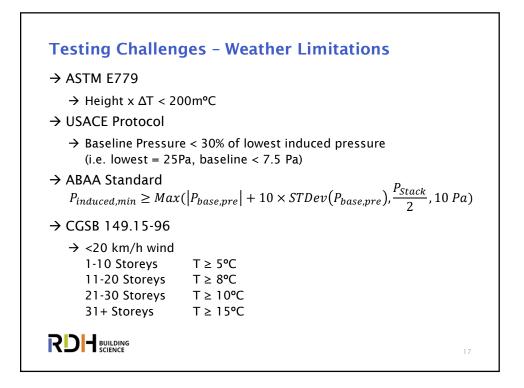

## Why We Care

- → Infiltration and Exfiltration Affect:
  - $\rightarrow$  Building Energy Consumption Heat Loss and Gains (\$)
  - $\rightarrow$  Indoor Air Quality Pollutants
  - $\rightarrow$  Building Durability Condensation
  - $\rightarrow$  Occupant Comfort  $\ -$  Thermal & Acoustics







2

































10



## Case Study #1: Residential Tower

- → 125m tall 40-storey multi-unit residential building
- → Only 5°C  $\Delta$ T  $\approx$  25 Pa Stack Effect

## Strategy:

- → Test one 2-floor section per 10 typical floors
- $\rightarrow$  Testing top and bottom floor
- → Test unique floors (restaurant on L8)

















| Case Study #1: Residential Tower The Results |                     |                       |                     |                    |                    |                    |                      |
|----------------------------------------------|---------------------|-----------------------|---------------------|--------------------|--------------------|--------------------|----------------------|
| Test<br>Condition                            | Zone A<br>(