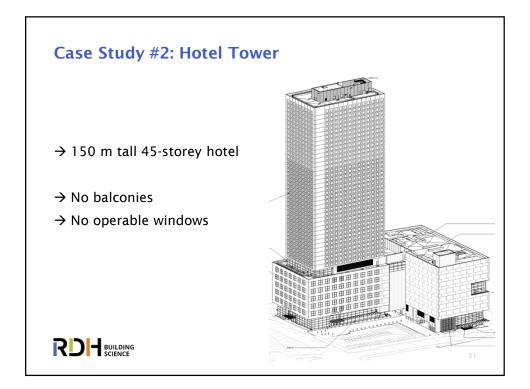

| 0.85                | 1.18                  | 1.54                | 1.32               | 0.92               | 0.65               | 1.29                 |
| Average                                      | 0.83                | 1.03                  | 1.46                | 1.11               | 0.93               | 0.66               | 1.22                 |
|                                              |                     |                       |                     |                    |                    |                    |                      |
|                                              |                     |                       |                     |                    |                    |                    | 30                   |