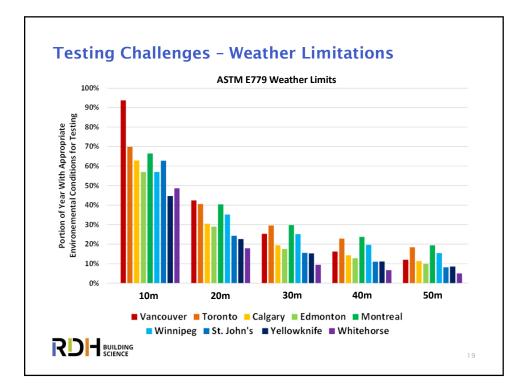

## Why We Care

- → Infiltration and Exfiltration Affect:
  - $\rightarrow$  Building Energy Consumption Heat Loss and Gains (\$)
  - $\rightarrow$  Indoor Air Quality Pollutants
  - $\rightarrow$  Building Durability Condensation
  - $\rightarrow$  Occupant Comfort  $\ -$  Thermal & Acoustics