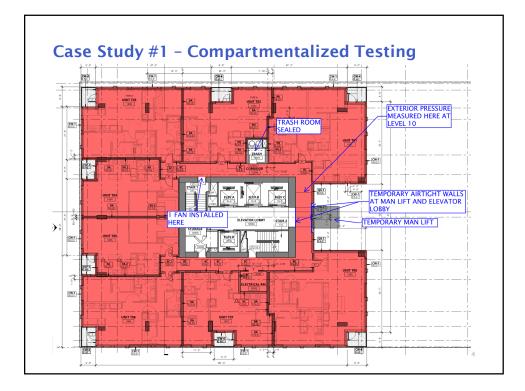

## Case Study #1: Residential Tower

- → 125m tall 40-storey multi-unit residential building
- → Only 5°C  $\Delta$ T  $\approx$  25 Pa Stack Effect

## Strategy:

- → Test one 2-floor section per 10 typical floors
- $\rightarrow$  Testing top and bottom floor
- → Test unique floors (restaurant on L8)

| Case Study #1: Residential Tower The Results |                     |                       |                     |                    |                    |                    |                      |
|----------------------------------------------|---------------------|-----------------------|---------------------|--------------------|--------------------|--------------------|----------------------|
| Test<br>Condition                            | Zone A<br>(Level 1) | Zone B<br>(Level 2-3) | Zone C<br>(Level 8) | Zone D<br>(L12-13) | Zone E<br>(L21-22) | Zone F<br>(L31-32) | Zone G<br>(Level 39) |
| Depressurize                                 | 0.82                | 0.86                  | 1.38                | 0.90               | 0.93               | 0.67               | 1.16                 |
| Pressurize                                   | 0.85                | 1.18                  | 1.54                | 1.32               | 0.92               | 0.65               | 1.29                 |
| Average                                      | 0.83                | 1.03                  | 1.46                | 1.11               | 0.93               | 0.66               | 1.22                 |
|                                              |                     |                       |                     |                    |                    |                    |                      |
|                                              |                     |                       |                     |                    |                    |                    | 30                   |