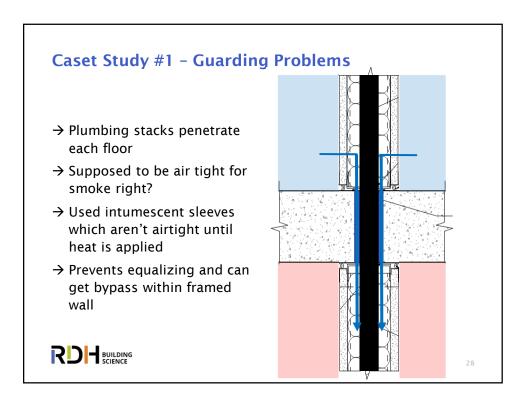

## Case Study #1: Residential Tower

- → 125m tall 40-storey multi-unit residential building
- → Only 5°C  $\Delta$ T  $\approx$  25 Pa Stack Effect