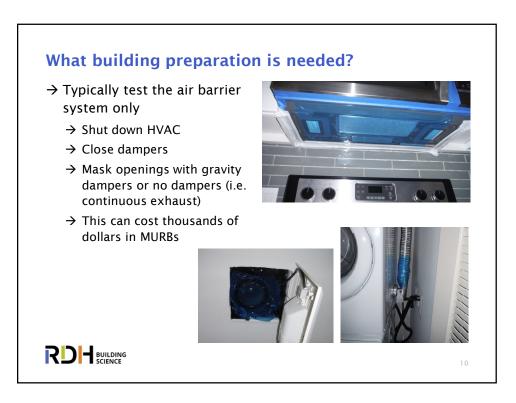

## Why We Care

- → Infiltration and Exfiltration Affect:
  - $\rightarrow$  Building Energy Consumption Heat Loss and Gains (\$)
  - $\rightarrow$  Indoor Air Quality Pollutants
  - $\rightarrow$  Building Durability Condensation
  - $\rightarrow$  Occupant Comfort  $\ -$  Thermal & Acoustics







2

































10



## Case Study #1: Residential Tower

- → 125m tall 40-storey multi-unit residential building
- → Only 5°C  $\Delta$ T  $\approx$  25 Pa Stack Effect

## Strategy:

- → Test one 2-floor section per 10 typical floors
- $\rightarrow$  Testing top and bottom floor
- → Test unique floors (restaurant on L8)

















| Case Study #1: Residential Tower The Results |                     |                       |                     |                    |                    |                    |                      |
|----------------------------------------------|---------------------|-----------------------|---------------------|--------------------|--------------------|--------------------|----------------------|
| Test<br>Condition