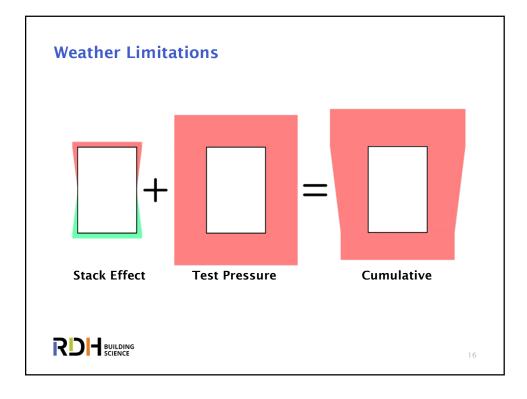

## Why We Care

- → Infiltration and Exfiltration Affect:
  - $\rightarrow$  Building Energy Consumption Heat Loss and Gains (\$)
  - $\rightarrow$  Indoor Air Quality Pollutants
  - $\rightarrow$  Building Durability Condensation
  - $\rightarrow$  Occupant Comfort  $\ -$  Thermal & Acoustics







2

































10



## Case Study #1: Residential Tower

- → 125m tall 40-storey multi-unit residential building
- → Only 5°C  $\Delta$ T  $\approx$  25 Pa Stack Effect

## Strategy:

- → Test one 2-floor section per 10 typical floors
- $\rightarrow$  Testing top and bottom floor
- → Test unique floors (restaurant on L8)

















| Case Study #1: Residential Tower The Results |                     |                       |                     |                    |                    |                    |                      |
|----------------------------------------------|---------------------|-----------------------|---------------------|--------------------|--------------------|--------------------|----------------------|
| Test<br>Condition                            | Zone A<br