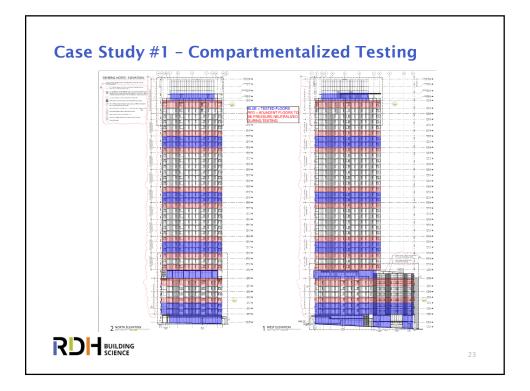

## Case Study #1: Residential Tower

- → 125m tall 40-storey multi-unit residential building
- → Only 5°C  $\Delta$ T  $\approx$  25 Pa Stack Effect

## Strategy:

- → Test one 2-floor section per 10 typical floors
- $\rightarrow$  Testing top and bottom floor
- → Test unique floors (restaurant on L8)

| Case Study #1: Residential Tower The Results |                     |                       |                     |                    |                    |                    |                      |
|----------------------------------------------|---------------------|-----------------------|---------------------|--------------------|--------------------|--------------------|----------------------|
| Test<br>Condition                            | Zone A<br>(Level 1) | Zone B<br>(Level 2-3) | Zone C<br>(Level 8) | Zone D<br>(L12-13) | Zone E<br>(L21-22) | Zone F<br>(L31-32) | Zone G<br>(Level 39) |
| Depressurize                                 | 0.82                | 0.86                  | 1.38                | 0.90               | 0.93               | 0.67               | 1.16                 |
| Pressurize                                   | 0.85                | 1.18                  | 1.54                | 1.32               | 0.92               | 0.65               | 1.29                 |
| Average                                      | 0.83                | 1.03                  | 1.46                | 1.11               | 0.93               | 0.66               | 1.22                 |
|                                              |                     |                       |                     |                    |                    |                    |                      |
|                                              |                     |                       |                     |                    |                    |                    | 30                   |