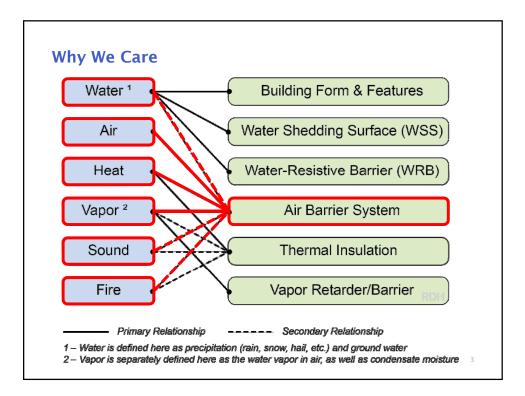

## Why We Care

- → Infiltration and Exfiltration Affect:
  - $\rightarrow$  Building Energy Consumption Heat Loss and Gains (\$)
  - $\rightarrow$  Indoor Air Quality Pollutants
  - $\rightarrow$  Building Durability Condensation
  - $\rightarrow$  Occupant Comfort  $\ -$  Thermal & Acoustics