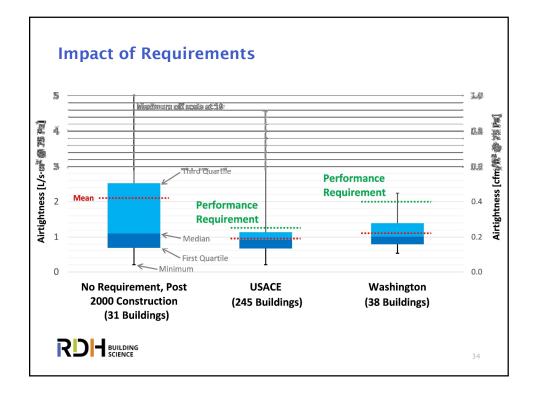

| 0.85                | 1.18                  | 1.54                | 1.32               | 0.92               | 0.65               | 1.29                 |
| Average                                      | 0.83                | 1.03                  | 1.46                | 1.11               | 0.93               | 0.66               | 1.22                 |
|                                              |                     |                       |                     |                    |                    |                    |                      |
|                                              |                     |                       |                     |                    |                    |                    | 30                   |