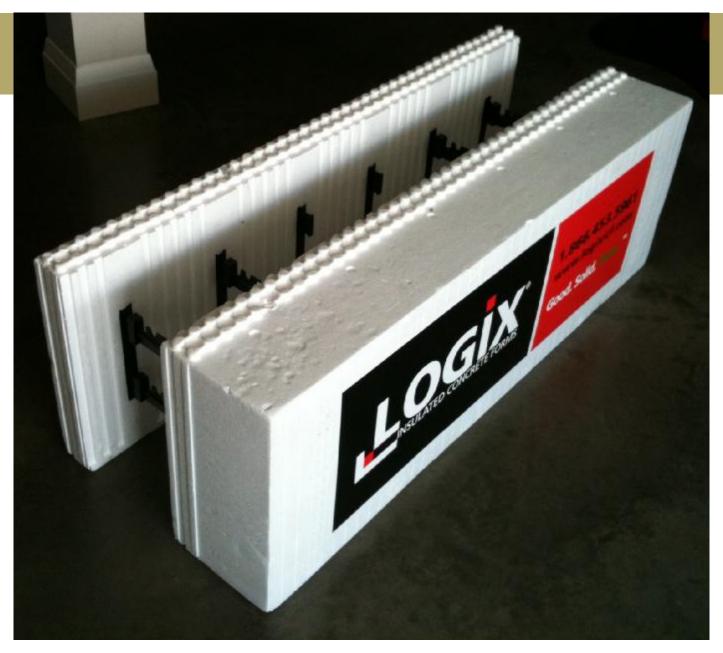

green dream home

Thermal gradient sensor

Student research project

Logix XRV panel

Fat Spaniel monitoring:

http://siteapp.fatspaniel.net/siteapp/simpleView.jsf?eid=504322

Wood frame vs. ICF