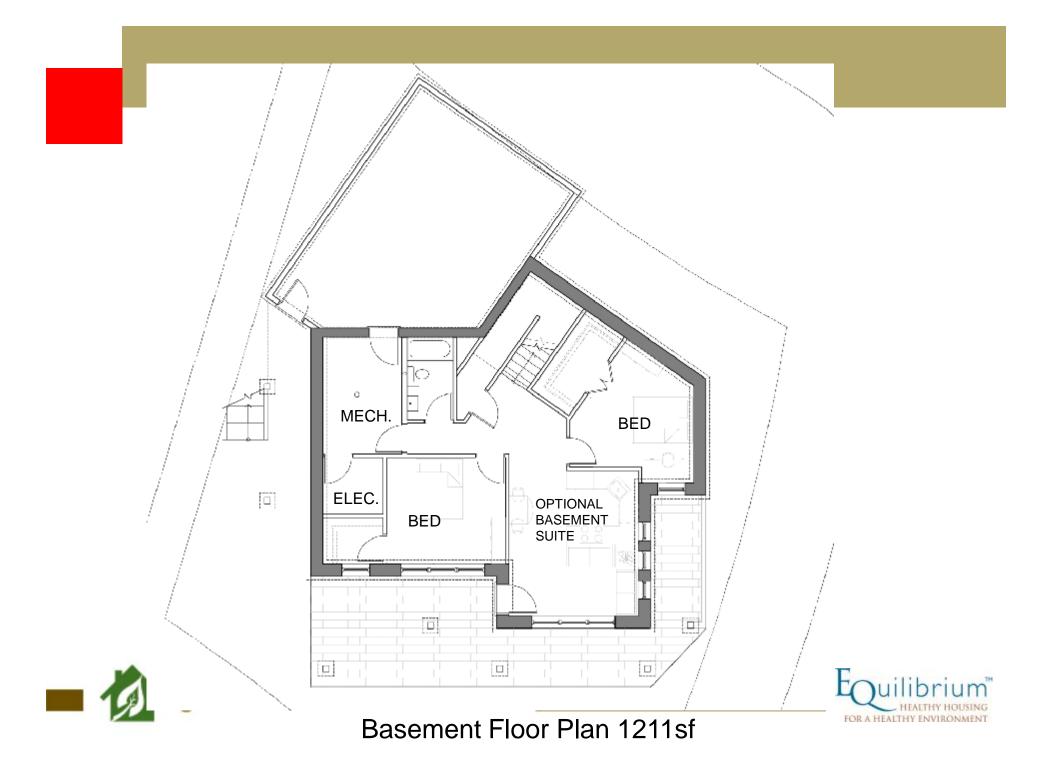

green dream home

Thermal gradient sensor

Student research project

Logix XRV panel

Fat Spaniel monitoring:

http://siteapp.fatspaniel.net/siteapp/simpleView.jsf?eid=504322

Wood frame vs. ICF