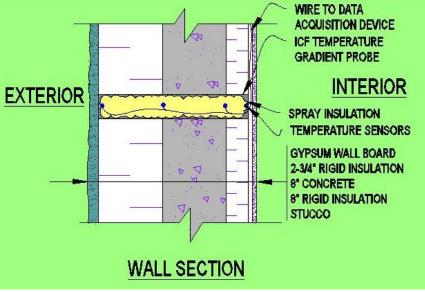

green dream home

Thermal gradient sensor

Student research project

Logix XRV panel

Fat Spaniel monitoring:

http://siteapp.fatspaniel.net/siteapp/simpleView.jsf?eid=504322

Wood frame vs. ICF