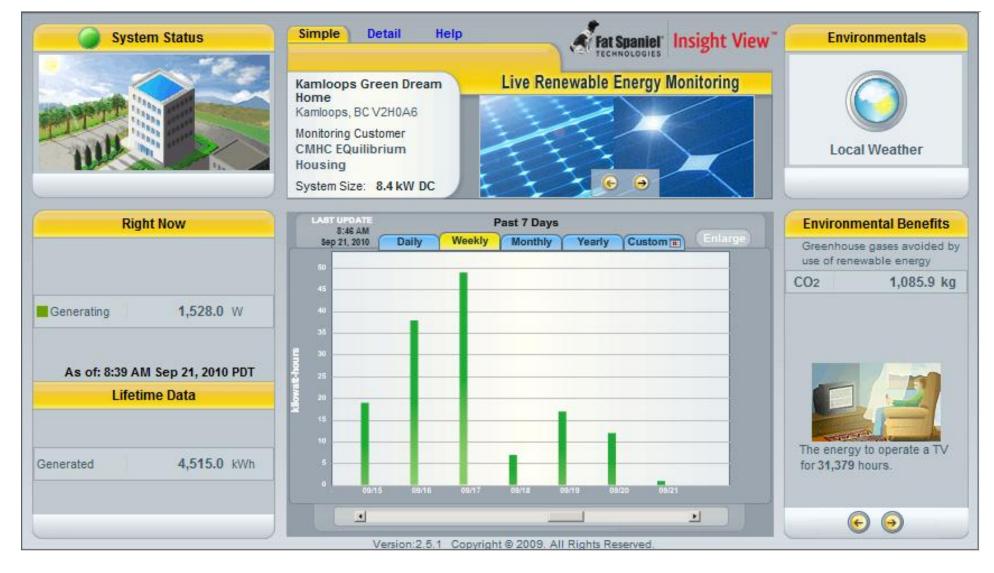

green dream home

Thermal gradient sensor

Student research project

Logix XRV panel

Fat Spaniel monitoring:

http://siteapp.fatspaniel.net/siteapp/simpleView.jsf?eid=504322

Wood frame vs. ICF