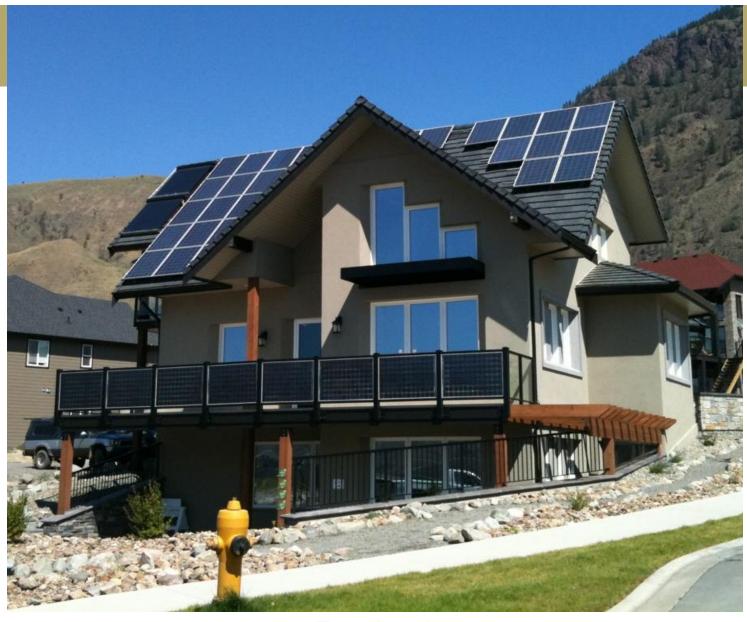

green dream home

Thermal gradient sensor

Student research project

Logix XRV panel

Fat Spaniel monitoring:

http://siteapp.fatspaniel.net/siteapp/simpleView.jsf?eid=504322

Wood frame vs. ICF