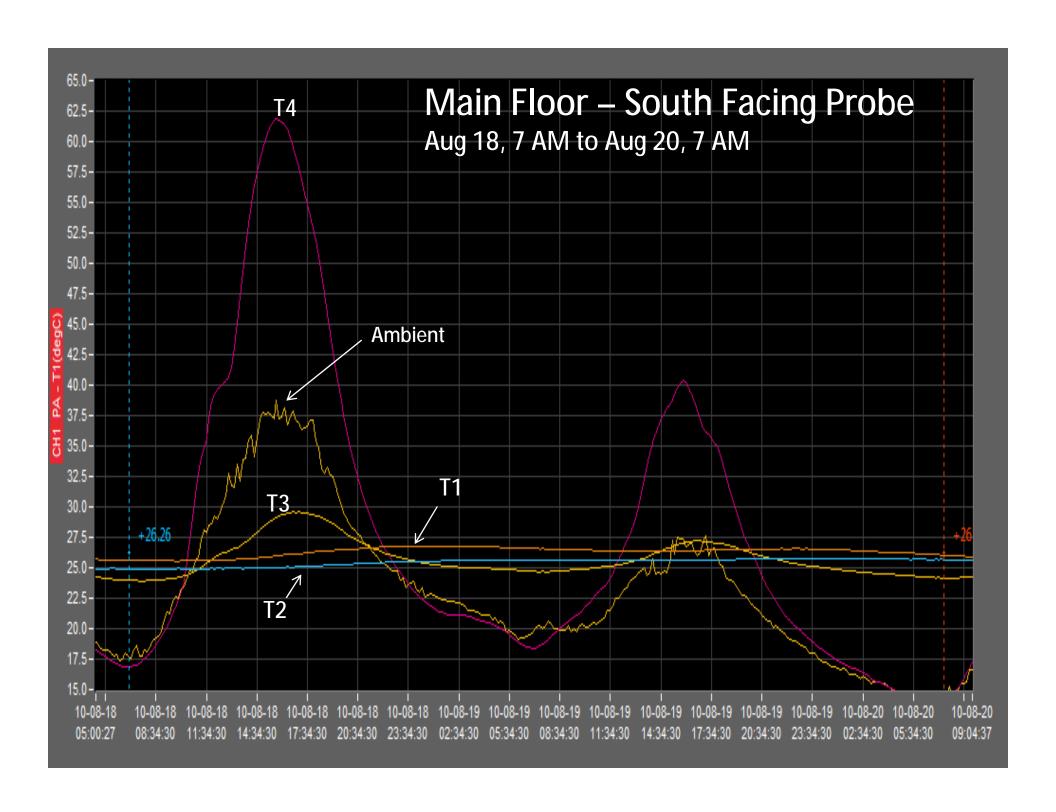

green dream home

Thermal gradient sensor

Student research project

Logix XRV panel

Fat Spaniel monitoring:

http://siteapp.fatspaniel.net/siteapp/simpleView.jsf?eid=504322

Wood frame vs. ICF