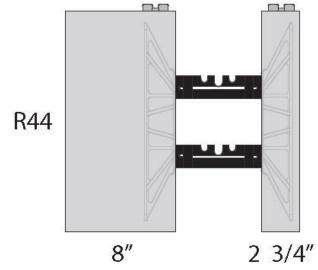

green dream home

Thermal gradient sensor

Student research project

Logix XRV panel

Fat Spaniel monitoring:

http://siteapp.fatspaniel.net/siteapp/simpleView.jsf?eid=504322

Wood frame vs. ICF