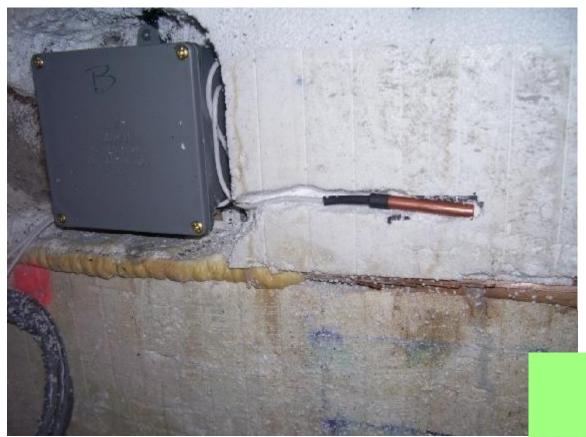

green dream home

Thermal gradient sensor

Student research project

Logix XRV panel

Fat Spaniel monitoring:

http://siteapp.fatspaniel.net/siteapp/simpleView.jsf?eid=504322

Wood frame vs. ICF