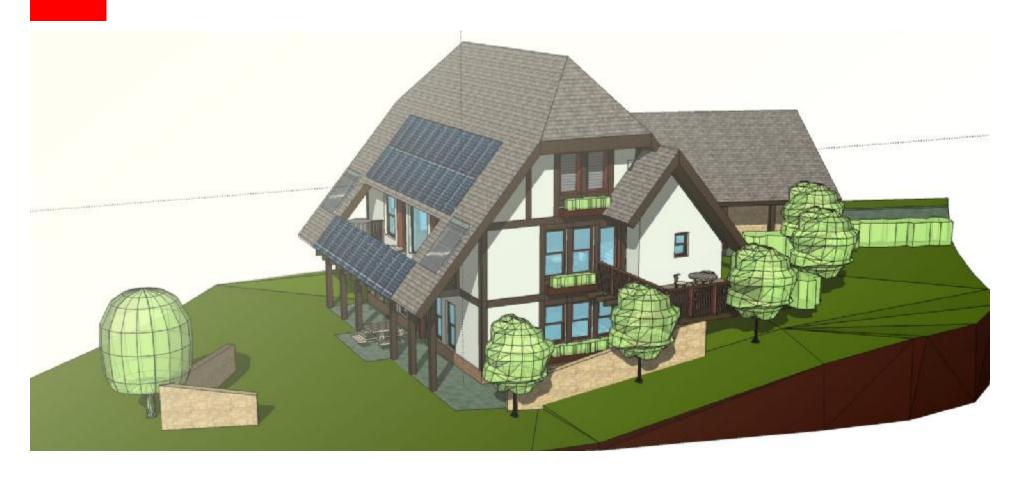

### The "Green Dream Team" at the Sun Rivers site.

Original Submission to the CMHC

Architectural and Engineering Technology (ARET) Students

Top 7 designs chosen (6 shown)

Final Student design by Jody Martens

**Design Charrette** 

**Revised Design** 

Completed building.