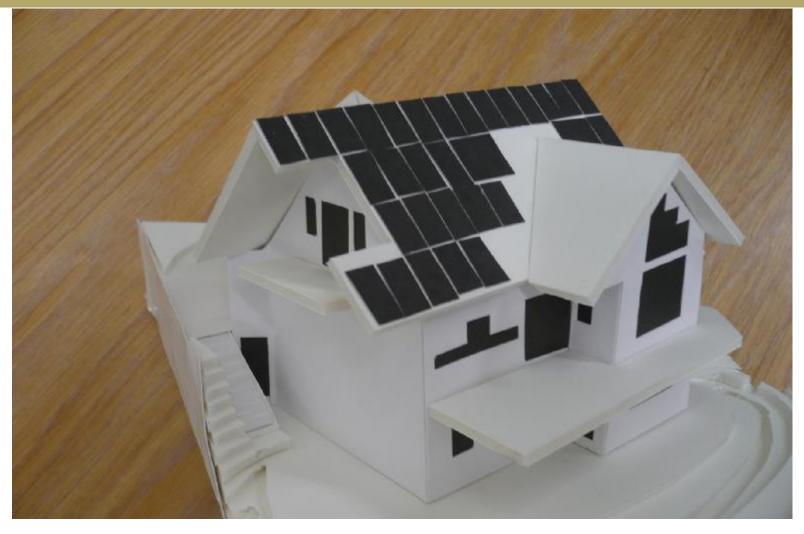

### The "Green Dream Team" at the Sun Rivers site.

Original Submission to the CMHC

Architectural and Engineering Technology (ARET) Students

Top 7 designs chosen (6 shown)

Final Student design by Jody Martens

**Design Charrette** 

**Revised Design** 

Completed building.