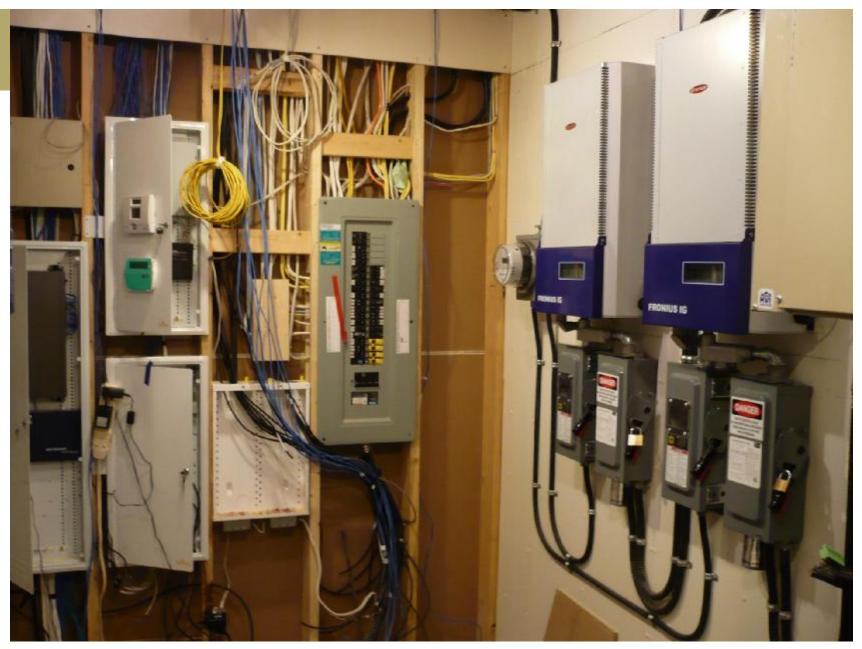

green dream home

Thermal gradient sensor

Student research project

Logix XRV panel

Fat Spaniel monitoring:

http://siteapp.fatspaniel.net/siteapp/simpleView.jsf?eid=504322

Wood frame vs. ICF