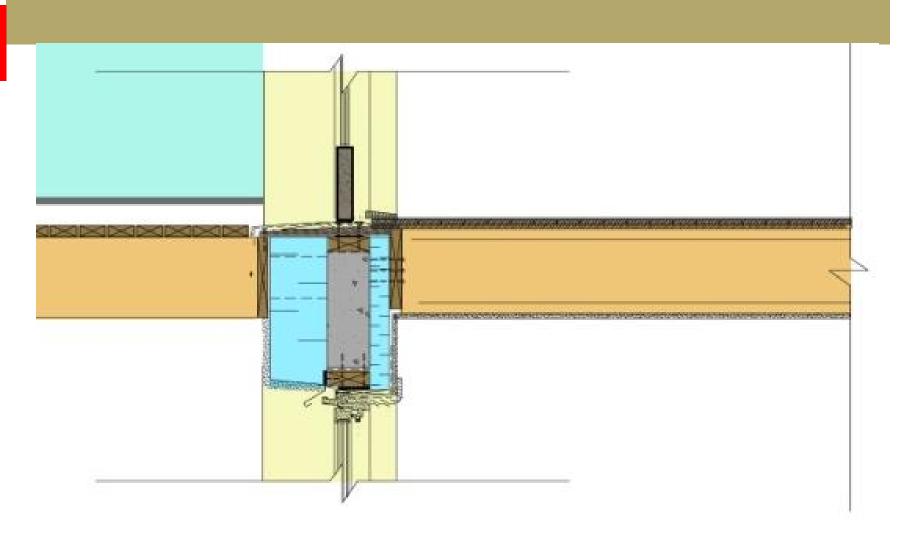

Exterior view

**ICF** Panels

Connection detail

Anchor tunnels

**Corner Detail** 

Corner insulation

FOR A HEALTHY ENVIRONMENT

Corner waterproofing

green dream home

Thermal gradient sensor

Student research project

Logix XRV panel

Fat Spaniel monitoring:

http://siteapp.fatspaniel.net/siteapp/simpleView.jsf?eid=504322

Wood frame vs. ICF